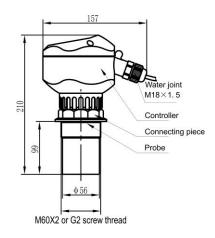

|
| Probe type              | There are 6 type probes now and also there are 3 types under development.  Type1:PVDF  Type2:aluminium alloy  Type3:ABS  Type4: stainless steel 316  Type5: Teflon  Type6:titanium alloy  We suggest the customer describe the application field in detail, such as the media type, the pressure surrounded, the temperature and humidity.  Our engineer will choose you the proper probe. |

**Note:** This series of ultrasonic level meter can be customized according to customer demands: special specifications of transducer such as high voltage, high temperature resistant, minor-caliber, small blind area and so on.

### 4. Installation dimensions

Tel: 0086-029-62929722