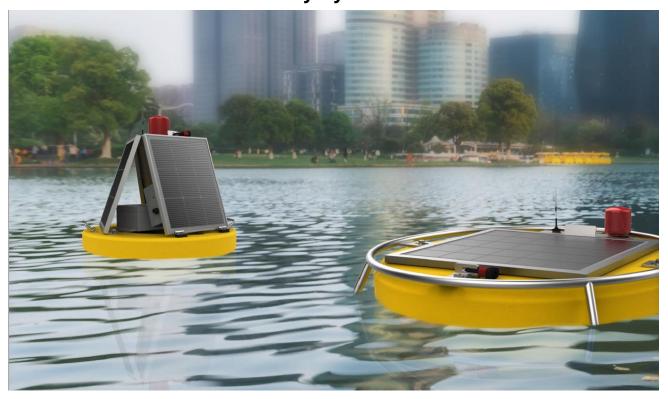

#### Introduction

KACISE buoy system is specially developed for the field of surface water monitoring, suitable for online water quality monitoring of urban inland rivers and lakes.

### **Feature**

- Low center of gravity design, more stable and reliable
- Portable and compact, delivery can be completed without hoisting
- Multiple parameter sensors are optional, supporting KACISE fluorescence method dissolved oxygen, four-electrode conductivity, fiber optic oil level, chlorophyll blue-green algae, PH, ORP, NH4-N ammonia nitrogen, UV COD or oil in water sensor.
- Sensor with self-cleaning brushes for less frequent maintenance.
- GPRS, 3G, 4G or NB-IOT can be selected for data transmission.
- The mooring system is fixed by two sets of mooring anchors on the left and right to prevent the buoy from continuously rotating in the flowing water.
- Easy to maintain, it can be operated on a small boat, open the lock and turn over the solar panel, take out the sensor for maintenance or replacement, without having to carry the entire buoy system ashore.