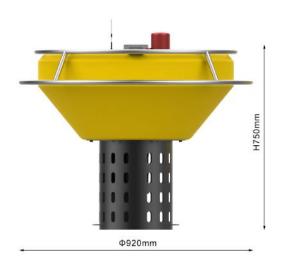

# **Technical Specifications**

| Item                  | Small Buoy                                        | Mini Buoy                                        |
|-----------------------|---------------------------------------------------|--------------------------------------------------|
| Dimension             | Ф920×750mm                                        | Ф590×940mm                                       |
| Weight                | 40kg                                              | 23kg                                             |
| Solar panel power     | 40W                                               | 30W                                              |
| Battery               | 12V, 54AH                                         |                                                  |
| Material              | PE casing, EVA filling, 316L, 304 stainless steel |                                                  |
| Wireless Transmission | GPRS, 3G, 4G or NB-IOT                            |                                                  |
| Sensor Supported      | Multi-parameter Sensor COD sensor NH4-N sensor    | Multi-parameter Sensor  COD sensor  NH4-N sensor |

### **Dimensions**

Tel: 0086-029-62929722 Email: <a href="mailto:support@kacise.com">support@kacise.com</a>