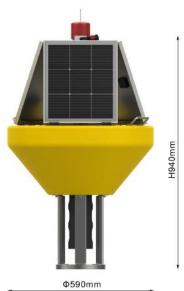

# **Technical Specifications**

| Item                  | Small Buoy                                        | Mini Buoy                                        |
|-----------------------|---------------------------------------------------|--------------------------------------------------|
| Dimension             | Ф920×750mm                                        | Ф590×940mm                                       |
| Weight                | 40kg                                              | 23kg                                             |
| Solar panel power     | 40W                                               | 30W                                              |
| Battery               | 12V, 54AH                                         |                                                  |
| Material              | PE casing, EVA filling, 316L, 304 stainless steel |                                                  |
| Wireless Transmission | GPRS, 3G, 4G or NB-IOT                            |                                                  |
| Sensor Supported      | Multi-parameter Sensor COD sensor NH4-N sensor    | Multi-parameter Sensor  COD sensor  NH4-N sensor |

### **Dimensions**

Tel: 0086-029-62929722 Email: <a href="mailto:support@kacise.com">support@kacise.com</a>