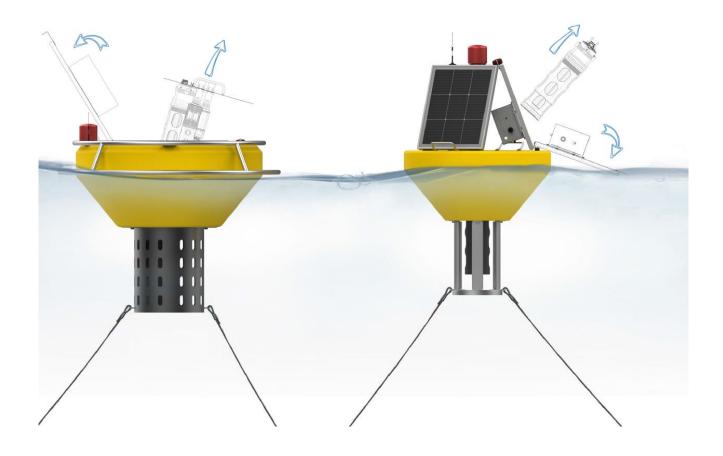

### **Feature**

- Low center of gravity design, more stable and reliable
- Portable and compact, delivery can be completed without hoisting
- Multiple parameter sensors are optional, supporting KACISE fluorescence method dissolved oxygen, four-electrode conductivity, fiber optic oil level, chlorophyll blue-green algae, PH, ORP, NH4-N ammonia nitrogen, UV COD or oil in water sensor.
- Sensor with self-cleaning brushes for less frequent maintenance.
- GPRS, 3G, 4G or NB-IOT can be selected for data transmission.
- The mooring system is fixed by two sets of mooring anchors on the left and right to prevent the buoy from continuously rotating in the flowing water.
- Easy to maintain, it can be operated on a small boat, open the lock and turn over the solar panel, take out the sensor for maintenance or replacement, without having to carry the entire buoy system ashore.

## Installation